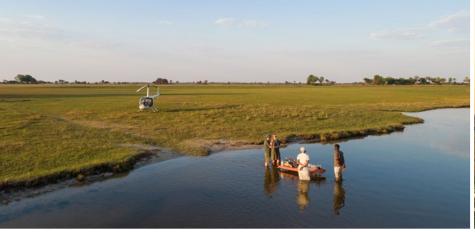

## Take to the skies for an unforgettable helicopter scenic flight and experience the incredible landscapes of the Okavango Delta...

You will also have the opportunity to view wildlife in their glory and natural habitat from the magic and unique perspective of a helicopter. Three or four seater helicopters are available and their doors are removed for unrestricted photo and video opportunities.