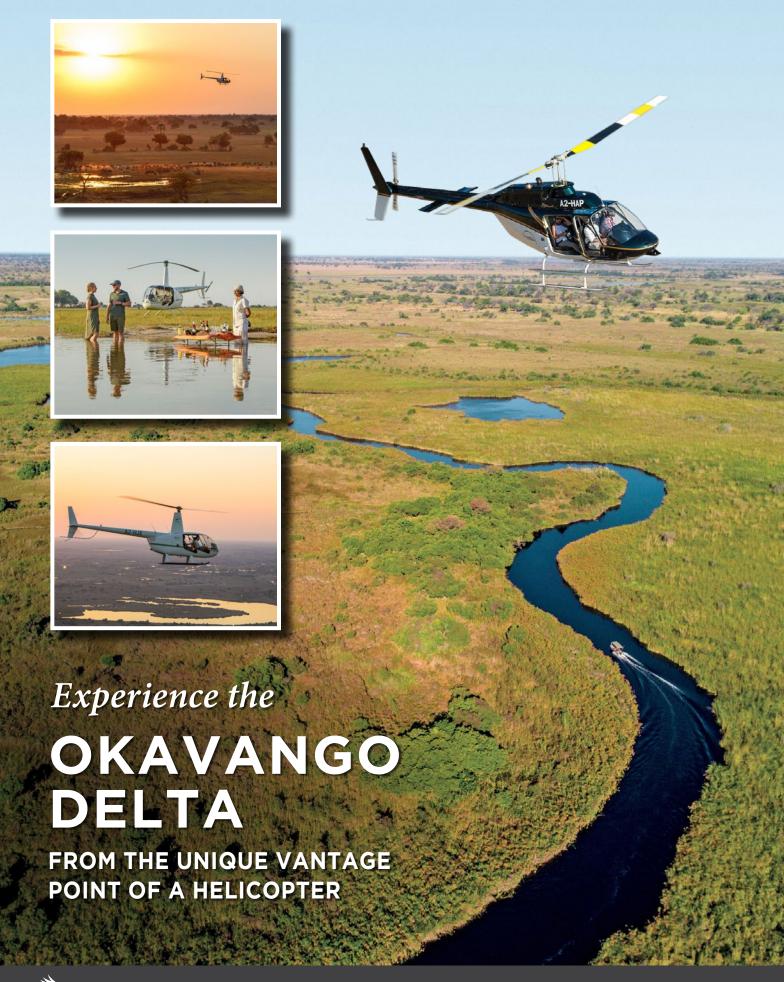

## Take to the skies for an unforgettable helicopter scenic flight and experience the incredible landscapes of the Okavango Delta...

You will also have the opportunity to view wildlife in their glory and natural habitat from the magic and unique perspective of a helicopter. Three or four seater helicopters are available and their doors are removed for unrestricted photo and video opportunities.

For keen photography enthusiasts, early morning or late afternoon flights can be arranged to capture the best light, alternatively flights can be offered outside activity time so as not to interfere with your camp activities.