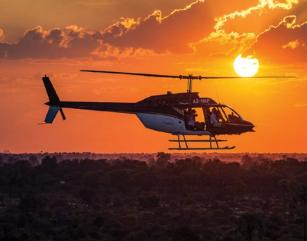

For keen photography enthusiasts, early morning or late afternoon flights can be arranged to capture the best light, alternatively flights can be offered outside activity time so as not to interfere with your camp activities.