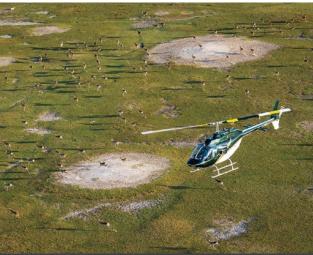

## Take to the skies for an unforgettable helicopter scenic flight and experience the incredible landscapes of the Okavango Delta...

You will also have the opportunity to view wildlife in their glory and natural habitat from the magic and unique perspective of a helicopter. Three or four seater helicopters are available and their doors are removed for unrestricted photo and video opportunities.