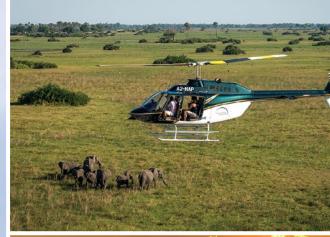

## Take to the skies for an unforgettable helicopter scenic flight and experience the incredible landscapes of the Okavango Delta...

You will also have the opportunity to view wildlife in their glory and natural habitat from the magic and unique perspective of a helicopter. Three or four seater helicopters are available and their doors are removed for unrestricted photo and video opportunities.

It is not our policy to upset any of the animals in any way during the flights and pilots are sensitive to keep their distance when needed.

Empowering Botswana Through Tourism